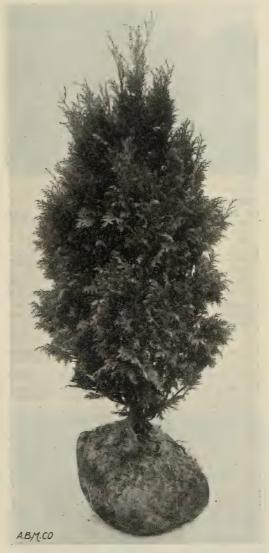

|
| and quite silvery.       \$1.00         2 ft., each       \$2.00                                                                                                                                                            |
| and quite silvery.       \$1.00         2 ft., each       \$2.00                                                                                                                                                            |
| and quite silvery.  2 ft., each                                                                                                                                                                                             |



Retinispora Pisifera.

# Pseudotsuga

| Pseudotsuga  |           |           |             |        |
|--------------|-----------|-----------|-------------|--------|
| A fine, long |           |           |             |        |
| where it g   |           |           |             |        |
| is soft and  | brilliant | green in  | color, with | bluish |
| tint when ;  | young. It | is of the | most vigoro | us and |
| symmetrical  | growth.   |           |             |        |
| 3 ft., each  |           |           |             | \$1.00 |
| 5 ft., each  |           |           |             |        |
| 6 ft., each  |           |           |             | 4.50   |
|              |           |           |             |        |

# Retinispora - Chamaecyparis or Japan Cypress

|